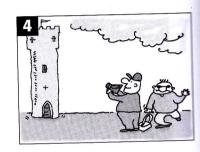

| <b>4</b> He |                   | _ at the tower |
|-------------|-------------------|----------------|
| whe         | en someone        |                |
| his         | bag. (look, take) | )              |