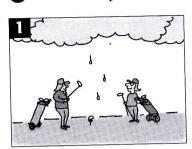

## Grammar past simple or past continuous?

a Look at the pictures and write the sentences. Use the past simple and past continuous.

| 1 | They were playing golf when |                        |  |
|---|-----------------------------|------------------------|--|
|   | started                     | to rain. (play, start) |  |